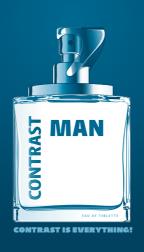

## CONTRAST. A NEW POWERFUL FRAGRANCE FOR MEN.

JUST AS THE FEMALES, ALSO THE MALE SEX TODAY NEEDS A NEW APPROACH TO ATTRACTING THE OPPOSITE SEX.

**ALSO FOR THIS PROBLEM,** Suomi Corporations Personal Hygiene Department has the answer.

And the answer is also called  $Contrast^{\mathsf{TM}}$ 

The same method of development from the women's range was used for the men's fragrance, except in men's range we had to use different raw materials, since the male sex tends to wash less regularly.

Therefore the basic elements for men's range were selected from different metals, such as **steel**, **silver**, **fragrant lead**, **and brass and titanium**.

So, now the male sex is also able to enjoy the unique effect of  $Contract^{\infty}$ .