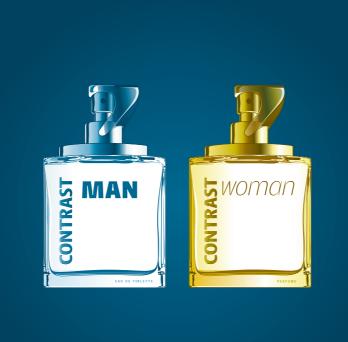

## **CONTRAST.** A new exciting fragrance for women.

TODAY THE FEMALE SEX HAS TO COPE WITH EVER INCREASING AMOUNT OF COMPETITION COMING FROM OTHER WOMEN.

FOR THIS PROBLEM Suomi Corporations Personal Hygiene Department has come up with a totally new approach towards taking the offensive action against those competitive attacks.

## CONTRAST. A NEW POWERFUL FRAGRANCE FOR MEN.

JUST AS THE FEMALES, ALSO THE MALE SEX TODAY NEEDS A NEW APPROACH TO ATTRACTING THE OPPOSITE SEX.

**ALSO FOR THIS PROBLEM,** Suomi Corporations Personal Hygiene Department has the answer.

And the answer is also called  $Contrast^{\mathsf{TM}}$ 

The same method of development from the women's range was used for the men's fragrance, except in men's range we had to use different raw materials, since the male sex tends to wash less regularly.